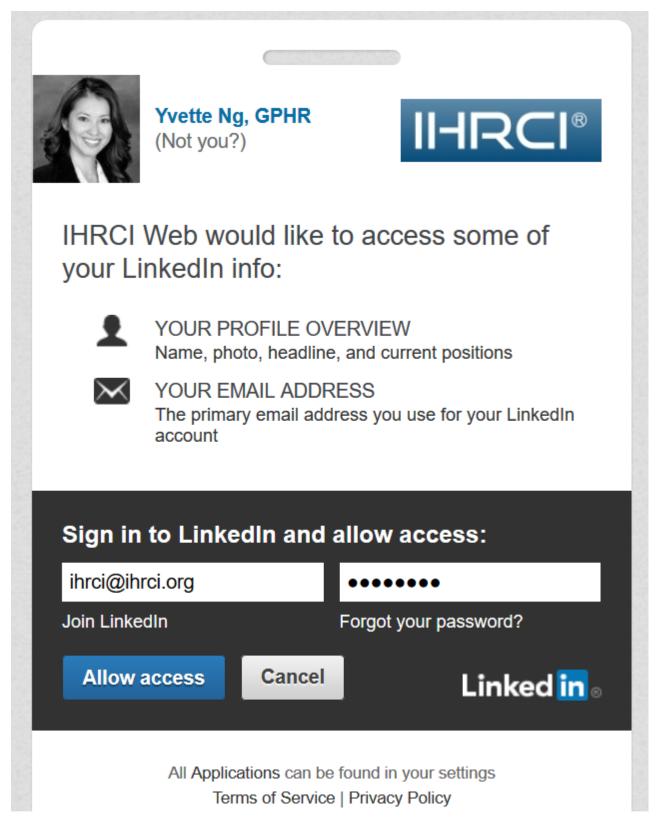

Step 3. Use your LinkedIn primary email and password to sign in, and click "Allow access"