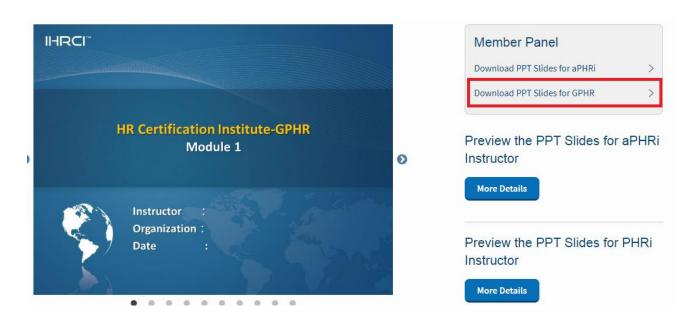

More Details

Step15 : Click

to download the materials or access online test bank