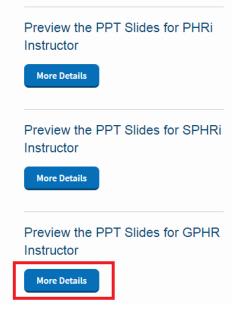

#### Step 5. Select your target materials and click more details

When your purchase our instructor materials, you can access the **PDF study workbooks** and **online test bank** as well as the materials designed for the certification candidate. Moreover, you can download the **Power Point presentations** by each module to combine the exam content and quizzes with explanation into one place. **In sum, an instructor account includes PDF workbooks, Test bank (Pre-test, review-test and Post-test) and PPT Slides with notes.** 