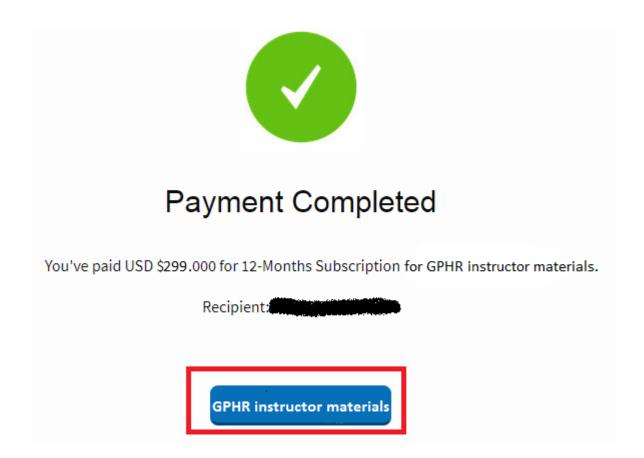

## Pay with your Credit/Debit Card

Step 12. Go to the Materials you purchased

Step 13. After paying through PayPal, please click "Instructor Materials"